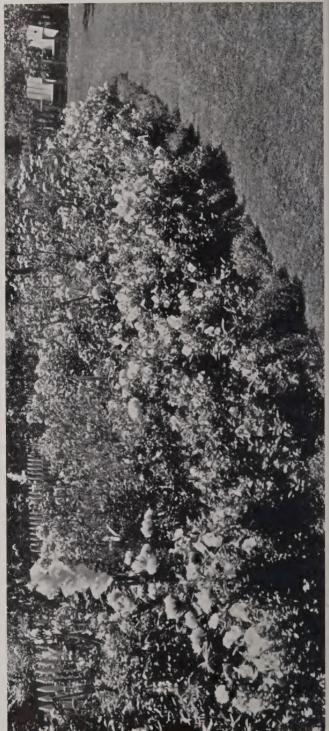

on                                          | .10 |
| Eastern Queen. Rose-colored flowers, finely      |     |
| striped                                          | .10 |
| Chabaud Hybrid, Salmon Shade. Quite unique       |     |
| in the Dianthus family, cross between Dianthus   |     |
| heddewigi and the perpetual Carnation "Cha-      |     |
| baud." The outcome is a very fine race of Dian-  |     |
| thus which, branching from the base, throws up   |     |
| sturdy stems 12 to 16 in. high crowned by large. |     |
| double flowers, 2½ to 3 in. across, that appear  |     |
| in various shades of salmon                      | .50 |
| Choice Mixed                                     | 10  |



SCABIOSA, PEACE See description on page 27



PETUNIA, BLUE BROCADE See description on page 24



ANNUAL BORDER



DIANTHUS—Continued

# A Garden for Every Home



| Pkt.                                                               |
|--------------------------------------------------------------------|
| 0.15                                                               |
| .15                                                                |
|                                                                    |
| .10                                                                |
| 1.5                                                                |
| .15                                                                |
| 15                                                                 |
| .15                                                                |
|